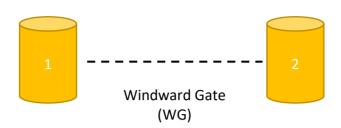

## Sailing Instructions Attachment 1

**2023** Port Adelaide Dockside Festival Dinghy Regatta **Courses** 

| Upwind Course                                                  | Start (LG) – WG – LG – WG – Finish (LG) |
|----------------------------------------------------------------|-----------------------------------------|
|                                                                |                                         |
| Start / Finish line: Leeward Gate (LG)                         |                                         |
| Signal Vessel will be located at either extension of the gate. |                                         |
| Please note: gate mark colours are interchangeable.            |                                         |