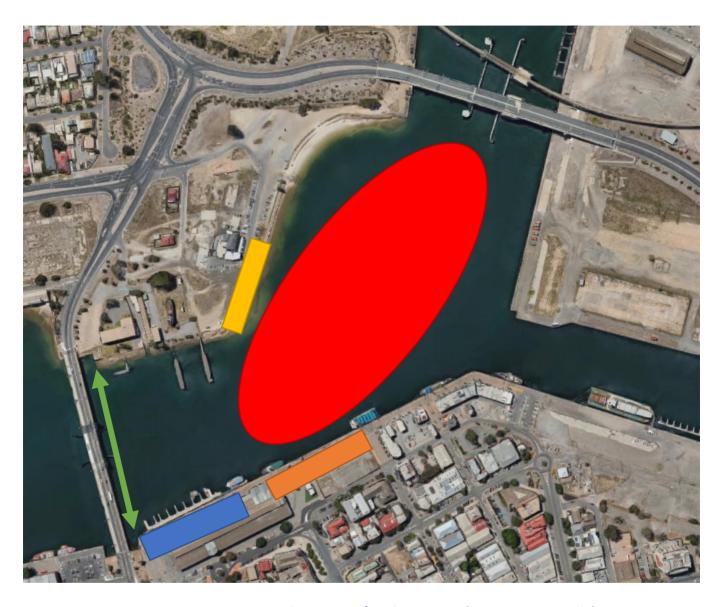

## Sailing Instructions Attachment 1

2023 Course Area

**BLUE – Event Location, Changeover/Dock Location (Spectator Friendly)** 

**ORANGE – Port Adelaide Lighthouse Precinct (Spectator Friendly including licenced area)** 

YELLOW - Birkenhead Tavern Frontage (Spectator Friendly)

**GREEN – Birkenhead Bridge** 

**RED – Course Area** 