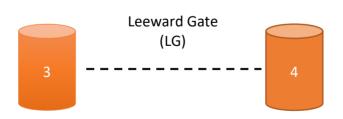

## Sailing Instructions Attachment 1

**2023** Port Adelaide Dockside Festival Dinghy Regatta **Courses** 

| Upwind Course                                                  | Start (LG) – WG – LG – WG – Finish (LG) |
|----------------------------------------------------------------|-----------------------------------------|
|                                                                |                                         |
| Start / Finish line: Leeward Gate (LG)                         |                                         |
| Signal Vessel will be located at either extension of the gate. |                                         |
| Please note: gate mark colours are interchangeable.            |                                         |